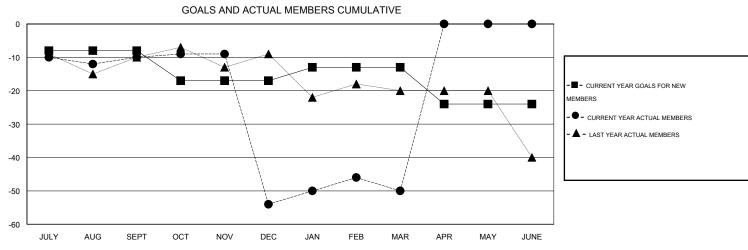

## **LOCATION NEW YORK**

| GMT: ED LEC   | IUS              | LOCATION NEW YORK |                  |                  |                       |                    |                                     |                    | GMT CA 1         |  |
|---------------|------------------|-------------------|------------------|------------------|-----------------------|--------------------|-------------------------------------|--------------------|------------------|--|
|               |                  | Clubs             |                  |                  | Members               |                    |                                     |                    |                  |  |
|               | RESU             | LTS FOR 2014-2015 | i                |                  | RESULTS FOR 2014-2015 |                    |                                     |                    |                  |  |
| QUARTER       | NEW CLUB<br>GOAL | NEW CLUBS         | DROPPED<br>CLUBS | NET<br>GAIN/LOSS | QUARTER               | NEW MEMBER<br>GOAL | CHARTER AND<br>NEW MEMBERS<br>ADDED | DROPPED<br>MEMBERS | NET<br>GAIN/LOSS |  |
| JULY/AUG/SEPT | 0                | 0                 | 0                | 0                | JULY/AUG/SEPT         | -8                 | 19                                  | 29                 | -10              |  |
| OCT/NOV/DEC   | 0                | 0                 | 1                | -1               | OCT/NOV/DEC           | -9                 | 16                                  | 60                 | -44              |  |
| JAN/FEB/MAR   | 0                | 0                 | 0                | 0                | JAN/FEB/MAR           | 4                  | 17                                  | 13                 | 4                |  |
| APR/MAY/JUNE  | 0                | 0                 | 0                | 0                | APR/MAY/JUNE          | -11                | 0                                   | 0                  | 0                |  |